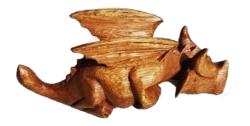

## **WOODEN DRAGON**

Blow into dragon back to make sound. Size 5.5"x2"x2.5" DRG4OK