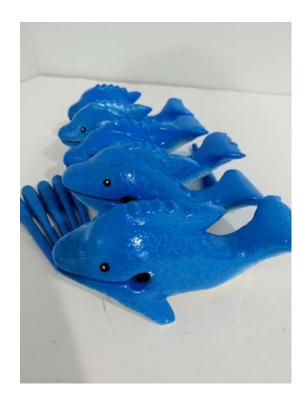

# **WOODEN DOLPHIN**

Rub the mallet on its back or blow into its tail.

NATURAL WOOD 4.5"x1.6"x2.5" DOLPH4N PAINTED BLUE 4.5"x1.6"x2.5" DOLPH4B