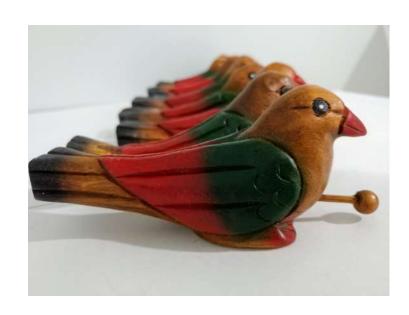

# **WOODEN BIRD**

Move pin in and out while blow into its tail to make tweet sound. Natural Wood

Size 4" 4"x1.5"x2" BI4N Painted Bird Size 5" 5"x1.7"x2" BI5PB