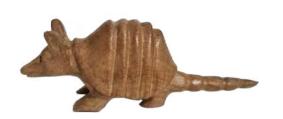

### **WOODEN ARMADILLO**

Blow into armadillo back to make sound. Size 6"x1.75"x2.5" AM6N