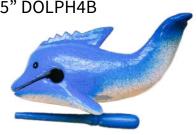

# **WOODEN DOLPHIN**

Rub the mallet on its back or blow into its tail.

NATURAL WOOD 4.5"x1.6"x2.5" DOLPH4N PAINTED BLUE 4.5"x1.6"x2.5" DOLPH4B