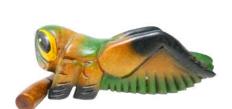

# **WOODEN PELICAN**

Blow into pelican tail to make sound. Size 4.5"x2"x4.5" PL5N

PAINTED CRICKET Size 4" 4"x1"x1.5" CRICK4PG Size 5" 5.5"x1.5"x1.5" CRICK5PG Size 6" 6"x2.5"x2" CRICK6PG