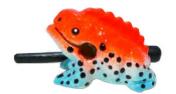

Sea Frog 1.5" (2.5"x1.5"x1.5") FR05SF 3" (3.5"x2.5"x2") FR3SF

Green spring 3"(3.5"x2.5"x2") FR3GS

**Green Tree Frog** 3"(3.5"x2.5"x2") FR3TF

**Blue Dart Frog** 1.5" (2.5"x1.5"x1.5") FR05BD 1.5" (2.5"x1.5"x1.5") FR05ED 3" (3.5"x2.5"x2") FR3BD