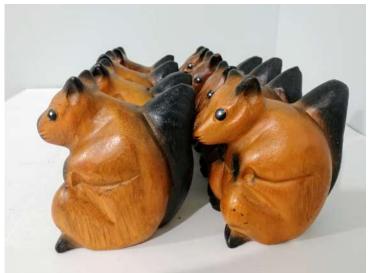

# **WOODEN SQUIRREL**

Blow into squirrel tail to make sound. Oak Squirrel Size 3.5"x2.5"x4" SQ4OK