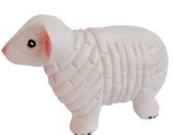

# **WOODEN SHEEP**

Blow into its tail to make sheep sound.

4" Natural Wooden Sheep size 4"x2"x3" SH4N 4" White Sheep size 4"x2"x3" SH4W