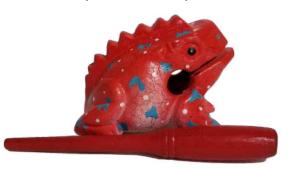

# **PAINTED FROG**

**Red Dart Frog** 1.5" (2.5"x1.5"x1.5") FR05RD 3" (3.5"x2.5"x2") FR3RD

Yellow Dart Frog 1.5"(2.5"x1.5"x1.5") FR05YD 3" (3.5"x2.5"x2") FR3MF 3"(3.5"x2.5"x2") FR3YD

Mar Frog

Orange Dart Frog 1.5"(2.5"x1.5"x1.5") FR05OD 3" (3.5"x2.5"x2") FR3OD

Sea Frog 1.5" (2.5"x1.5"x1.5") FR05SF 3" (3.5"x2.5"x2") FR3SF

Green spring 3"(3.5"x2.5"x2") FR3GS

**Green Tree Frog** 3"(3.5"x2.5"x2") FR3TF

**Blue Dart Frog** 1.5" (2.5"x1.5"x1.5") FR05BD 1.5" (2.5"x1.5"x1.5") FR05ED 3" (3.5"x2.5"x2") FR3BD