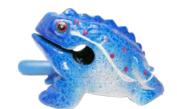

# **PAINTED FROG**

**Red Dart Frog** 1.5" (2.5"x1.5"x1.5") FR05RD 3" (3.5"x2.5"x2") FR3RD

Yellow Dart Frog 1.5"(2.5"x1.5"x1.5") FR05YD 3" (3.5"x2.5"x2") FR3MF 3"(3.5"x2.5"x2") FR3YD

Mar Frog

Orange Dart Frog 1.5"(2.5"x1.5"x1.5") FR05OD 3" (3.5"x2.5"x2") FR3OD

Sea Frog 1.5" (2.5"x1.5"x1.5") FR05SF 3" (3.5"x2.5"x2") FR3SF

Green spring 3"(3.5"x2.5"x2") FR3GS

**Green Tree Frog** 3"(3.5"x2.5"x2") FR3TF

**Blue Dart Frog** 1.5" (2.5"x1.5"x1.5") FR05BD 1.5" (2.5"x1.5"x1.5") FR05ED 3" (3.5"x2.5"x2") FR3BD