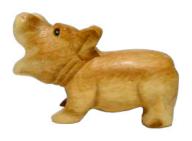

# **WOODEN HIPPO**

Blow into hippo tail to make sound.

Size 4"x1.7"x2.5" HIP4N