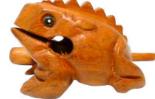

### **OAK WOODEN FROG**

Size 3" (3.5"x2.5"x2") FR3OK Size 4" (4"x2.7"x2.5") FR4OK

Mint Frog 4" (4"x2.7"x2.5") FR4MT

Pumpkin Frog 4" (4"x2.7"x2.5") FR4PN

**Berry Frog** 4" (4"x2.7"x2.5") FR4BR