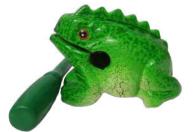

# **WOODEN FROG**

### **NATURAL WOODEN FROG**

Gentle use the small mallet and stroke its back.