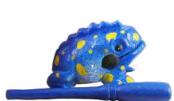

# **PAINTED FROG**

**Red Dart Frog** 1.5" (2.5"x1.5"x1.5") FR05RD 3" (3.5"x2.5"x2") FR3RD

Yellow Dart Frog 1.5"(2.5"x1.5"x1.5") FR05YD 3" (3.5"x2.5"x2") FR3MF 3"(3.5"x2.5"x2") FR3YD

Mar Frog

Orange Dart Frog 1.5"(2.5"x1.5"x1.5") FR05OD 3" (3.5"x2.5"x2") FR3OD

Sea Frog 1.5" (2.5"x1.5"x1.5") FR05SF 3" (3.5"x2.5"x2") FR3SF

Green spring 3"(3.5"x2.5"x2") FR3GS

**Green Tree Frog** 3"(3.5"x2.5"x2") FR3TF

**Blue Dart Frog** 1.5" (2.5"x1.5"x1.5") FR05BD 1.5" (2.5"x1.5"x1.5") FR05ED 3" (3.5"x2.5"x2") FR3BD