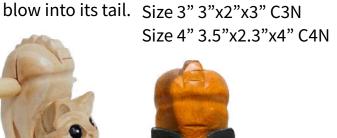

D**

Move pin in and out while blow into its tail to make tweet sound. Natural Wood

Size 4" 4"x1.5"x2" BI4N Painted Bird Size 5" 5"x1.7"x2" BI5PB



# **WOODEN DOLPHIN**

Rub the mallet on its back or blow into its tail.

NATURAL WOOD 4.5"x1.6"x2.5" DOLPH4N PAINTED BLUE 4.5"x1.6"x2.5" DOLPH4B





### **WOODEN OWL**



Blow lightly into the owl to hear an authentic owl hoot. Size 2" 1.5"x1.5"x2.5" OW2N Size 3" 2.5"x2.5"x3" OW3N Size 4" 2"x2.5"x4" OW4N Size 5" 2.5"x3"x5" OW5N

PAINTED OWL Bay Owl Forest Owl Size 2" OW2BO Size 2" OW2FO Size 3" OW3BO Size 3" OW3FO

**WOODEN CAT** 



Snow Owl Size 3" OW3SN Size 6" OW6SN

### **WOODEN PIG**

Stroke wooden mallet down the grooves on its back.



Size 3" 3.5"x2.5"x2" P3N Size 4" 4"x3"x2.8" P4N Size 5" 5"x4"x4" P5N

Size 3" 3.5"x2.5"x2" P3OK







Size 4" 3.5"x2.3"x4" C4OK

**WOODEN CRICKET** 

Gently stroke the cricket's ridges on its back and legs.

OAK PIG

## PAINTED CICADA MARACAS

Give it a shake to start a festival beat. Size 4" 4.5"x2"x1.5" CD3NG



Size 3" 3.5"x1"x1.5" CRICK3N Size 4" 4"x1"x1.5" CRICK4N Size 5" 5.5"x1.5"x1.5" CRICK5N



# **WOODEN PELICAN**

Blow into pelican tail to make sound. Size 4.5"x2"x4.5" PL5N



PAINTED CRICKET Size 4" 4"x1"x1.5" CRICK4PG Size 5" 5.5"x1.5"x1.5" CRICK5PG Size 6" 6"x2.5"x2" CRICK6PG

# **WOODEN PIGEON**

Blow into pelican tail to make sound. Size 5"x1.5"x3" PGN5PG

# **WOODEN BIRD**

Move pin in and out while blow into its tail to make tweet sound. Natural Wood

Size 4" 4"x1.5"x2" BI4N Painted Bird Size 5" 5"x1.7"x2" BI5PB



# **WOODEN DOLPHIN**

Rub the mallet on its back or bl