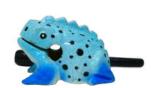

# **PAINTED FROG**

**Red Dart Frog** 1.5" (2.5"x1.5"x1.5") FR05RD 3" (3.5"x2.5"x2") FR3RD

Yellow Dart Frog 1.5"(2.5"x1.5"x1.5") FR05YD 3" (3.5"x2.5"x2") FR3MF 3"(3.5"x2.5"x2") FR3YD

Mar Frog

Orange Dart Frog 1.5"(2.5"x1.5"x1.5") FR05OD 3" (3.5"x2.5"x2") FR3OD

Sea Frog 1.5" (2.5"x1.5"x1.5") FR05SF 3" (3.5"x2.5"x2") FR3SF

Green spring 3"(3.5"x2.5"x2") FR3GS

**Green Tree Frog** 3"(3.5"x2.5"x2") FR3TF

**Blue Dart Frog** 1.5" (2.5"x1.5"x1.5") FR05BD 1.5" (2.5"x1.5"x1.5") FR05ED 3" (3.5"x2.5"x2") FR3BD