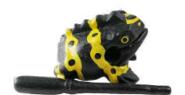

**Egyptian Frog** 3"(3.5"x2.5"x2") FR3ED

Pink Frog 3"(3.5"x2.5"x2") FR3PK

**Green Fire Frog** 3"(3.5"x2.5"x2") FR3FF

Golden Dart Frog

Rainbow Frog 1.5" (2.5"x1.5"x1.5") FR05GD 1.5"(2.5"x1.5"x1.5") FR05RB 3" (3.5"x2.5"x2") FR3RB