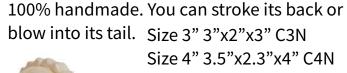

### **WOODEN OWL**

Blow lightly into the owl to hear an authentic owl hoot. Size 2" 1.5"x1.5"x2.5" OW2N Size 3" 2.5"x2.5"x3" OW3N Size 4" 2"x2.5"x4" OW4N Size 5" 2.5"x3"x5" OW5N

PAINTED OWL Bay Owl Forest Owl Size 2" OW2BO Size 2" OW2FO Size 3" OW3BO Size 3" OW3FO