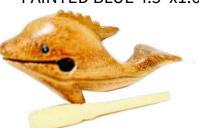

# **WOODEN DOLPHIN**

Rub the mallet on its back or blow into its tail.

NATURAL WOOD 4.5"x1.6"x2.5" DOLPH4N PAINTED BLUE 4.5"x1.6"x2.5" DOLPH4B