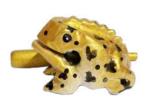

# **WOODEN FROG**

### **NATURAL WOODEN FROG**

Gentle use the small mallet and stroke its back.