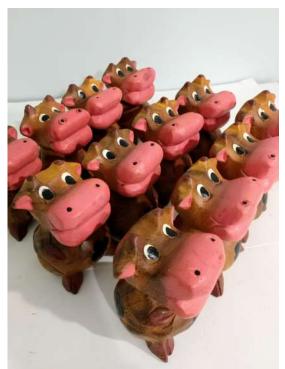

# **WOODEN HIPPO**

Blow into hippo tail to make sound.

Size 4"x1.7"x2.5" HIP4N