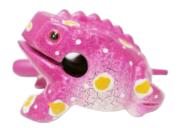

**Egyptian Frog** 3"(3.5"x2.5"x2") FR3ED

Pink Frog 3"(3.5"x2.5"x2") FR3PK

**Green Fire Frog** 3"(3.5"x2.5"x2") FR3FF

Golden Dart Frog

Rainbow Frog 1.5" (2.5"x1.5"x1.5") FR05GD 1.5"(2.5"x1.5"x1.5") FR05RB 3" (3.5"x2.5"x2") FR3RB