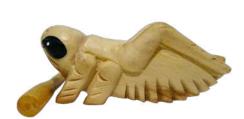

### **WOODEN PIG**

Stroke wooden mallet down the grooves on its back.

Size 3" 3.5"x2.5"x2" P3N Size 4" 4"x3"x2.8" P4N Size 5" 5"x4"x4" P5N

Size 3" 3.5"x2.5"x2" P3OK

Size 4" 3.5"x2.3"x4" C4OK

**WOODEN CRICKET** 

Gently stroke the cricket's ridges on its back and legs.

OAK PIG