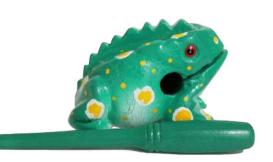

are both eco-friendly and sustainable. The mango tree wood that we use have been cut down only after they've produced bountiful harvests and are no longer capable of producing mangoes. If it were not for transforming the felled mango trees into furniture and the goods here at Global Premium Trading, they would be left to rot. Monkeypod raintree wood is also sustainable, and it's not on the IUCN Red List of Threatened Species.

As such, you can trust that when you purchase our goods, you know that you're purchasing a sustainable and beautiful option. We can't wait to see what you choose. Happy shopping!

# **WOODEN FROG**

### **NATURAL WOODEN FROG**



Gentle use the small mallet and stroke its back.





### **OAK WOODEN FROG**

Size 3" (3.5"x2.5"x2") FR3OK Size 4" (4"x2.7"x2.5") FR4OK



Mint Frog 4" (4"x2.7"x2.5") FR4MT



Pumpkin Frog 4" (4"x2.7"x2.5") FR4PN



**Berry Frog** 4" (4"x2.7"x2.5") FR4BR



# **PAINTED FROG**



**Red Dart Frog** 1.5" (2.5"x1.5"x1.5") FR05RD 3" (3.5"x2.5"x2") FR3RD



Yellow Dart Frog 1.5"(2.5"x1.5"x1.5") FR05YD 3" (3.5"x2.5"x2") FR3MF 3"(3.5"x2.5"x2") FR3YD



Mar Frog



Orange Dart Frog 1.5"(2.5"x1.5"x1.5") FR05OD 3" (3.5"x2.5"x2") FR3OD



Sea Frog 1.5" (2.5"x1.5"x1.5") FR05SF 3" (3.5"x2.5"x2") FR3SF



Green spring 3"(3.5"x2.5"x2") FR3GS



**Green Tree Frog** 3"(3.5"x2.5"x2") FR3TF



**Blue Dart Frog** 1.5" (2.5"x1.5"x1.5") FR05BD 1.5" (2.5"x1.5"x1.5") FR05ED 3" (3.5"x2.5"x2") FR3BD



**Egyptian Frog** 3"(3.5"x2.5"x2") FR3ED



Pink Frog 3"(3.5"x2.5"x2") FR3PK



**Green Fire Frog** 3"(3.5"x2.5"x2") FR3FF



Golden Dart Frog



Rain