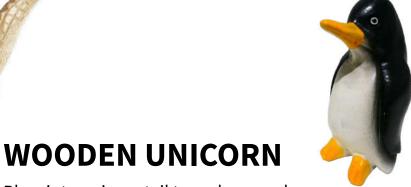

### **WOODEN PENGUIN**

Blow into penguin tail to make sound. Painted Penguin size 2.5"x2.5"4.5" PG3BW

Blow into unicorn tail to make sound. Size 3.5"x2"x3.65" UNI3RB