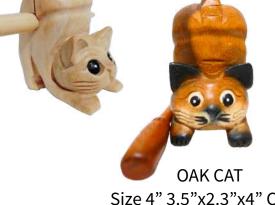

**WOODEN CAT** 

Snow Owl Size 3" OW3SN Size 6" OW6SN

### **WOODEN PIG**

Stroke wooden mallet down the grooves on its back.

Size 3" 3.5"x2.5"x2" P3N Size 4" 4"x3"x2.8" P4N Size 5" 5"x4"x4" P5N

Size 3" 3.5"x2.5"x2" P3OK

Size 4" 3.5"x2.3"x4" C4OK

**WOODEN CRICKET** 