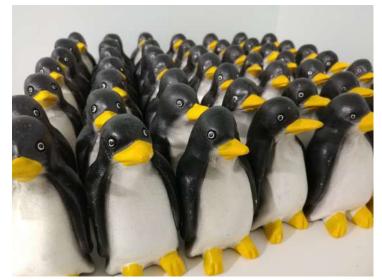

### **WOODEN PENGUIN**

Blow into penguin tail to make sound. Painted Penguin size 2.5"x2.5"4.5" PG3BW

Blow into unicorn tail to make sound. Size 3.5"x2"x3.65" UNI3RB