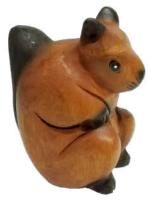

# **WOODEN SQUIRREL**

Blow into squirrel tail to make sound. Oak Squirrel Size 3.5"x2.5"x4" SQ4OK