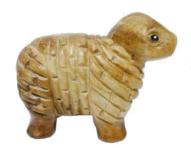

# **WOODEN SHEEP**

Blow into its tail to make sheep sound.

4" Natural Wooden Sheep size 4"x2"x3" SH4N 4" White Sheep size 4"x2"x3" SH4W