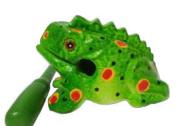

# **WOODEN FROG**

### **NATURAL WOODEN FROG**

Gentle use the small mallet and stroke its back.

### **OAK WOODEN FROG**

Size 3" (3.5"x2.5"x2") FR3OK Size 4" (4"x2.7"x2.5") FR4OK

Mint Frog 4" (4"x2.7"x2.5") FR4MT

Pumpkin Frog 4" (4"x2.7"x2.5") FR4PN

**Berry Frog** 4" (4"x2.7"x2.5") FR4BR