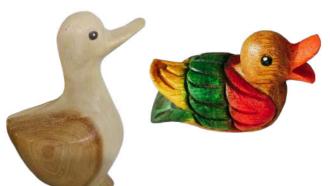

# **WOODEN DUCK**

Blow into the duck tail to make quack sound.

Natural Wooden Duck Size 3"x2.5"x4" DU4N Painted Duck Size 4"x1.8"x2.2" DU4P