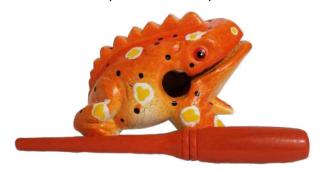

# **PAINTED FROG**

**Red Dart Frog** 1.5" (2.5"x1.5"x1.5") FR05RD 3" (3.5"x2.5"x2") FR3RD

Yellow Dart Frog 1.5"(2.5"x1.5"x1.5") FR05YD 3" (3.5"x2.5"x2") FR3MF 3"(3.5"x2.5"x2") FR3YD

Mar Frog

Orange Dart Frog 1.5"(2.5"x1.5"x1.5") FR05OD 3" (3.5"x2.5"x2") FR3OD