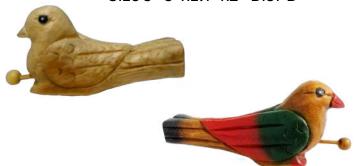

# **WOODEN BIRD**

Move pin in and out while blow into its tail to make tweet sound. Natural Wood

Size 4" 4"x1.5"x2" BI4N Painted Bird Size 5" 5"x1.7"x2" BI5PB