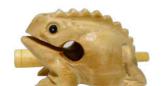

# **WOODEN FROG**

### **NATURAL WOODEN FROG**

Gentle use the small mallet and stroke its back.