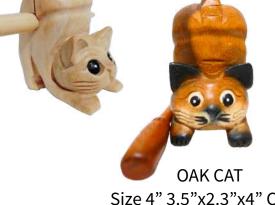

*

Move pin in and out while blow into its tail to make tweet sound. Natural Wood

Size 4" 4"x1.5"x2" BI4N Painted Bird Size 5" 5"x1.7"x2" BI5PB



# **WOODEN DOLPHIN**

Rub the mallet on its back or blow into its tail.

NATURAL WOOD 4.5"x1.6"x2.5" DOLPH4N PAINTED BLUE 4.5"x1.6"x2.5" DOLPH4B





### **WOODEN OWL**



Blow lightly into the owl to hear an authentic owl hoot. Size 2" 1.5"x1.5"x2.5" OW2N Size 3" 2.5"x2.5"x3" OW3N Size 4" 2"x2.5"x4" OW4N Size 5" 2.5"x3"x5" OW5N

PAINTED OWL Bay Owl Forest Owl Size 2" OW2BO Size 2" OW2FO Size 3" OW3BO Size 3" OW3FO

**WOODEN CAT** 



Snow Owl Size 3" OW3SN Size 6" OW6SN

### **WOODEN PIG**

Stroke wooden mallet down the grooves on its back.



Size 3" 3.5"x2.5"x2" P3N Size 4" 4"x3"x2.8" P4N Size 5" 5"x4"x4" P5N

Size 3" 3.5"x2.5"x2" P3OK







Size 4" 3.5"x2.3"x4" C4OK

**WOODEN CRICKET** 

Gently stroke the cricket's ridges on its back and legs.

OAK PIG

## PAINTED CICADA MARACAS

Give it a shake to start a festival beat. Size 4" 4.5"x2"x1.5" CD3NG



Size 3" 3.5"x1"x1.5" CRICK3N Size 4" 4"x1"x1.5" CRICK4N Size 5" 5.5"x1.5"x1.5" CRICK5N



# **WOODEN PELICAN**

Blow into pelican tail to make sound. Size 4.5"x2"x4.5" PL5N



PAINTED CRICKET Size 4" 4"x1"x1.5" CRICK4PG Size 5" 5.5"x1.5"x1.5" CRICK5PG Size 6" 6"x2.5"x2" CRICK6PG

# **WOODEN PIGEON**

Blow into pelican tail to make sound. Size 5"x1.5"x3" PGN5PG

# **WOODEN BIRD**

Move pin in and out while blow into its tail to make tweet sound. Natural Wood

Size 4" 4"x1.5"x2" BI4N Painted Bird Size 5" 5"x1.7"x2" BI5PB



# **WOODEN DOLPHIN**

Rub the mallet on its back or blow