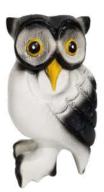

### **WOODEN OWL**

Blow lightly into the owl to hear an authentic owl hoot. Size 2" 1.5"x1.5"x2.5" OW2N Size 3" 2.5"x2.5"x3" OW3N Size 4" 2"x2.5"x4" OW4N Size 5" 2.5"x3"x5" OW5N

PAINTED OWL Bay Owl Forest Owl Size 2" OW2BO Size 2" OW2FO Size 3" OW3BO Size 3" OW3FO