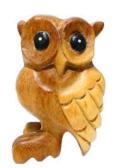

### **WOODEN OWL**

Blow lightly into the owl to hear an authentic owl hoot. Size 2" 1.5"x1.5"x2.5" OW2N Size 3" 2.5"x2.5"x3" OW3N Size 4" 2"x2.5"x4" OW4N Size 5" 2.5"x3"x5" OW5N

PAINTED OWL Bay Owl Forest Owl Size 2" OW2BO Size 2" OW2FO Size 3" OW3BO Size 3" OW3FO