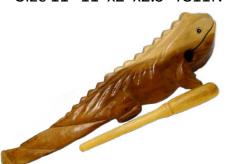

CRICK6PG

# **WOODEN PIGEON**

Blow into pelican tail to make sound. Size 5"x1.5"x3" PGN5PG

# **WOODEN BIRD**

Move pin in and out while blow into its tail to make tweet sound. Natural Wood

Size 4" 4"x1.5"x2" BI4N Painted Bird Size 5" 5"x1.7"x2" BI5PB



# **WOODEN DOLPHIN**

Rub the mallet on its back or blow into its tail.

NATURAL WOOD 4.5"x1.6"x2.5" DOLPH4N PAINTED BLUE 4.5"x1.6"x2.5" DOLPH4B





### **WOODEN ALLIGATOR**

Rub it up and down the gator's grooved back by the wooden mallet.

Size 8" 8"x2"x2" AL8N Size 11" 11"x2"x2.5" AL11N

### **WOODEN PENGUIN**

Blow into penguin tail to make sound. Painted Penguin size 2.5"x2.5"4.5" PG3BW



Blow into unicorn tail to make sound. Size 3.5"x2"x3.65" UNI3RB

# **WOODEN IGUANA**

Stroke spikes to make sound.

Size 11" 11"x2"x2.5" IG11N



## **WOODEN DRAGON**

Blow into dragon back to make sound. Size 5.5"x2"x2.5" DRG4OK



# **WOODEN SHEEP**

Blow into its tail to make sheep sound.

4" Natural Wooden Sheep size 4"x2"x3" SH4N 4" White Sheep size 4"x2"x3" SH4W





# **WOODEN SQUIRREL**

Blow into squirrel tail to make sound. Oak Squirrel Size 3.5"x2.5"x4" SQ4OK



# **WOODEN DUCK**

Blow into the duck tail to make quack sound.

Natural Wooden Duck Size 3"x2.5"x4" DU4N Painted Duck Size 4"x1.8"x2.2" DU4P

# **WOODEN HIPPO**

Blow into hippo tail to make sound.

Size 4"x1.7"x2.5" HIP4N



# **WOODEN TIGER**

Blow into tiger tail to make roar sound.

Size 5"x2"x3" TG5Y



### **WOODEN ARMADILLO**

Blow into armadillo back to make sound. Size 6"x1.75"x2.5" AM6N



# **WOODEN WOLF**

Blow into wolf tail to make howl sound.

Si