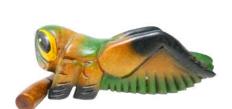

### **WOODEN PIG**

Stroke wooden mallet down the grooves on its back.

Size 3" 3.5"x2.5"x2" P3N Size 4" 4"x3"x2.8" P4N Size 5" 5"x4"x4" P5N

Size 3" 3.5"x2.5"x2" P3OK

Size 4" 3.5"x2.3"x4" C4OK

**WOODEN CRICKET** 

Gently stroke the cricket's ridges on its back and legs.

OAK PIG